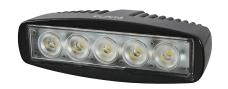

#### Part No. 0-420-63

A powerful and compact 5 x 3 watt 12/24 volt LED work lamp. Low current draw, 1.2 amp at 12 volt dc. Black powder coated die cast aluminium case, polycarbonate lens, supplied with stainless steel adjustable bracket and 350mm flying lead. Protected to IP67. I 145 x w 78 x h 50mm.