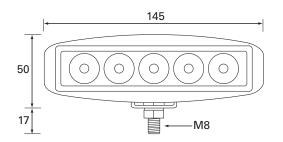

## Technical Drawing (not to scale)

#### Part No. 0-420-63

A powerful and compact 5 x 3 watt 12/24 volt LED work lamp. Low current draw, 1.2 amp at 12 volt dc. Black powder coated die cast aluminium case, polycarbonate lens, supplied with stainless steel adjustable bracket and 350mm flying lead. Protected to IP67. I 145 x w 78 x h 50mm.